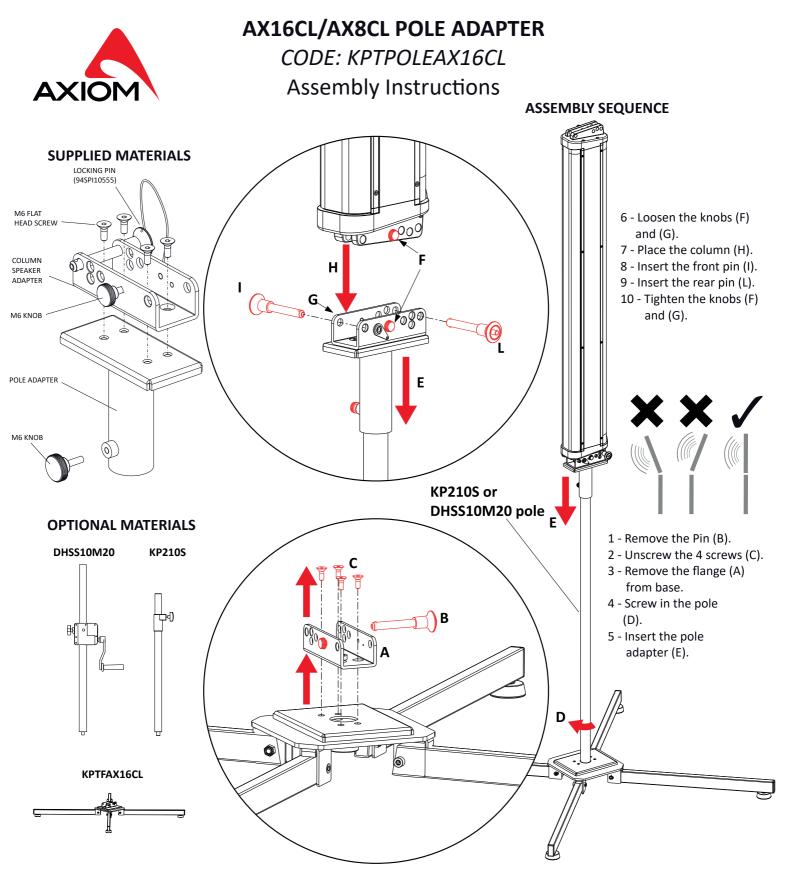

## WARNING:

- The ground where the KPTFAX16CL floor stand is placed needs to be stable and compact.
- Adjust the feet so to put the KTPFAX16CL perfectly horizontal. Use a spirit level to obtain the best result.
- Always secure ground stacked setups against movement and possible tipping over.
- A maximum of 1 x AX16CL or 2 x AX8CL speakers are allowed to be installed over a KPTFAX16CL
- with pole serving as ground support.
- The column must be setup with 0° aiming.